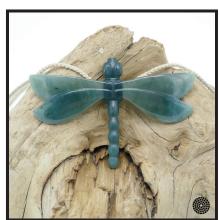

## The 1st Annual Georg Schmerholz Jade Carving and Natural Stone Exhibition

This supportive exhibition is open to jade carvers of all skill levels ranging from those establishing themselves in the jade carving community to those with decades of experience in jade artistry. The exhibition is a safe, supportive effort for every artist to exhibit their work, receive valuable feedback from their peers, and to receive validation for their works by participating in one of the world's few annual international jade carving exhibitions.