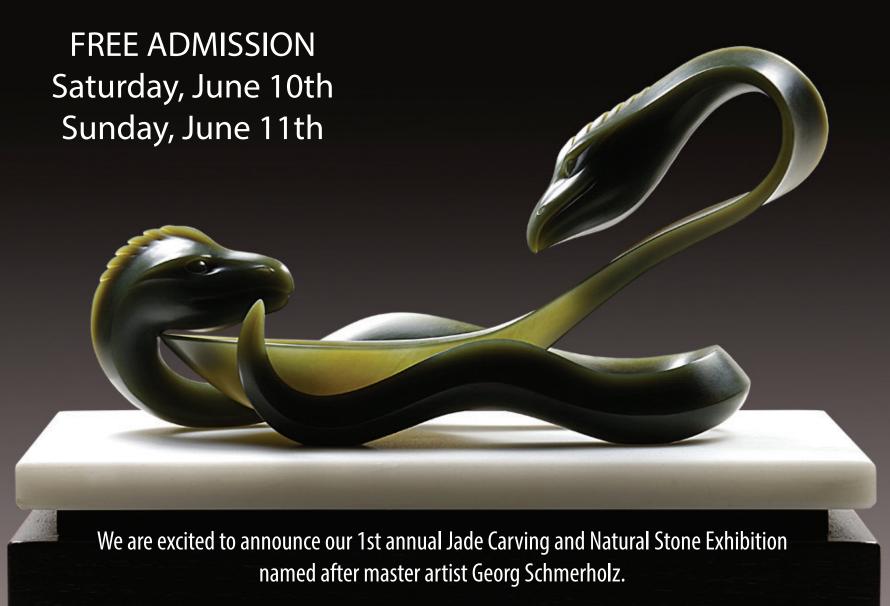

## The 1st Annual Georg Schmerholz Jade Carving and Natural Stone Exhibition

This supportive exhibition is open to jade carvers of all skill levels ranging from those establishing themselves in the jade carving community to those with decades of experience in jade artistry. The exhibition is a safe, supportive effort for every artist to exhibit their work, receive valuable feedback from their peers, and to receive validation for their works by participating in one of the world's few annual international jade carving exhibitions.