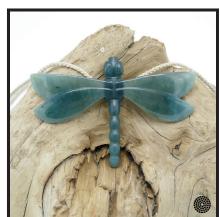

## The 1st Annual Georg Schmerholz Jade Carving and Natural Stone Exhibition

This supportive competition is open to jade carvers of all skill levels ranging from those establishing themselves in the jade carving community to those with decades of experience in jade artistry. The competition is a safe, supportive effort for every artist to exhibit their work, receive valuable feedback from their peers, and to receive validation for their works by participating in one of the world's few annual international jade carving exhibitions.