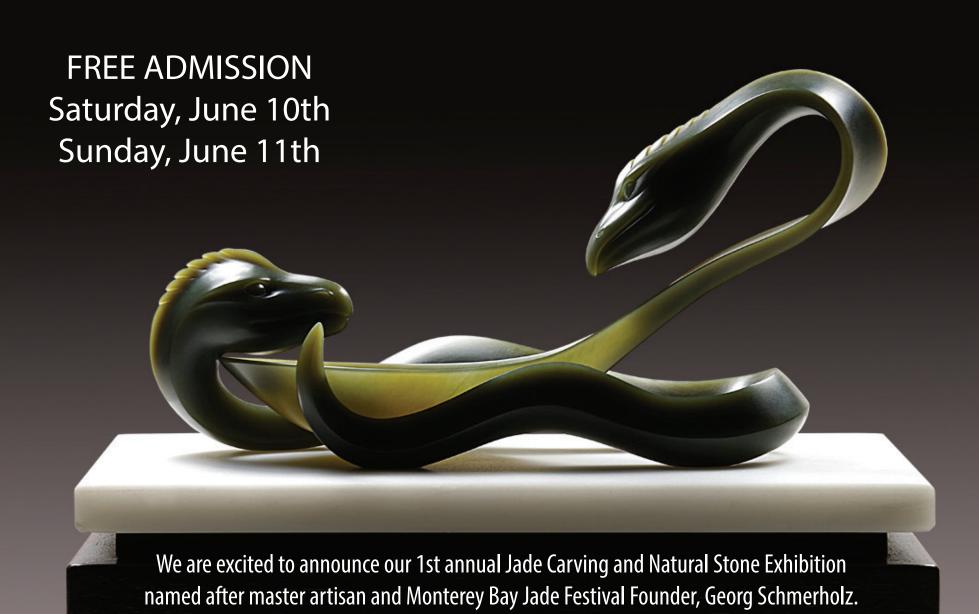

## The 1st Annual Georg Schmerholz Jade Carving and Natural Stone Exhibition

This supportive competition is open to jade carvers of all skill levels ranging from those establishing themselves in the jade carving community to those with decades of experience in jade artistry. The competition is a safe, supportive effort for every artist to exhibit their work, receive valuable feedback from their peers, and to receive validation for their works by participating in one of the world's few annual international jade carving exhibitions.